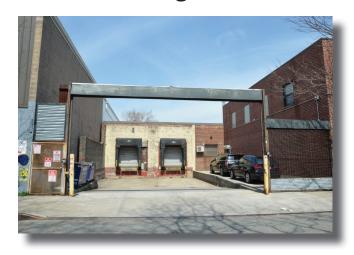

#### **FEATURES:**

- 19,400 SF WAREHOUSE
- 5,100 SF CLASS A OFFICE
- TWO EXTERIOR LOADING DOCKS -65 FEET DEEP
- SECURE PARKING