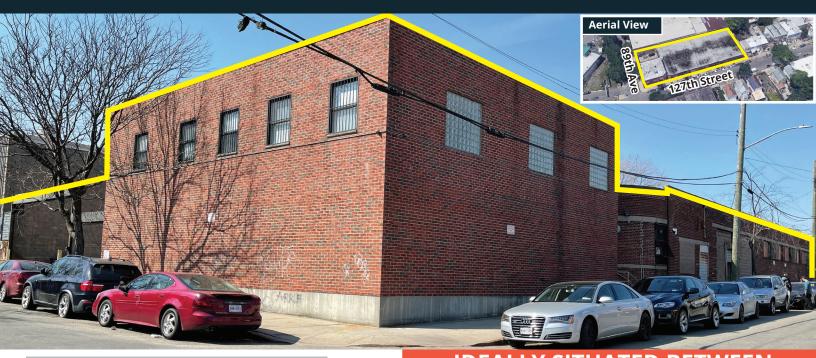

## FOR SALE! 24,500 SF WAREHOUSE IN RICHMOND HILL 89-50 127TH STREET

**RICHMOND HILL, NY 11418** 

#### **PROPERTY OVERVIEW:**

ADDRESS: 89-50 127TH STREET

BLOCK/LOT 09353-0019
 BUILDING SIZE: 24,500 SF
 LOT SIZE: 25,520 SF
 RE TAXES: \$117,269
 ZONING M1-1

#### **FEATURES:**

- 19,400 SF WAREHOUSE
- 5,100 SF CLASS A OFFICE
- TWO EXTERIOR LOADING DOCKS -65 FEET DEEP
- SECURE PARKING

### IDEALLY SITUATED BETWEEN SEVERAL MAJOR HIGHWAYS!